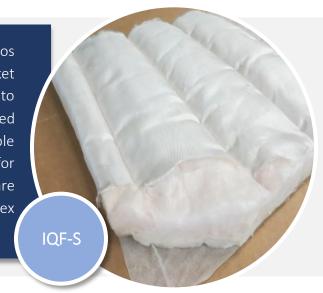

## IQF-S STUDIO BLANKET CLOTH BACKING (NRC 1.05 / STC 12)

Insul-Quilt is a great solution for absorbing sound reflection and reverberant noise in a Studio, building or open room. Our blanket features 100% sound absorption, an R Value = 9, a 50% recyclable content and is certified VOC compliant.

Quilts are extremely effective for sound absorption in studios and around loud equipment and machinery. This blanket when is used as a ceiling baffle, is an economical way to mitigate sound and echo problems. Blankets are constructed with the vertical edges sewn. Optional stitching is available on the top and bottom edges and grommets are available for convenient blanket installation. Standard color options are black and white. Studio Quilts can be painted with latex paints.